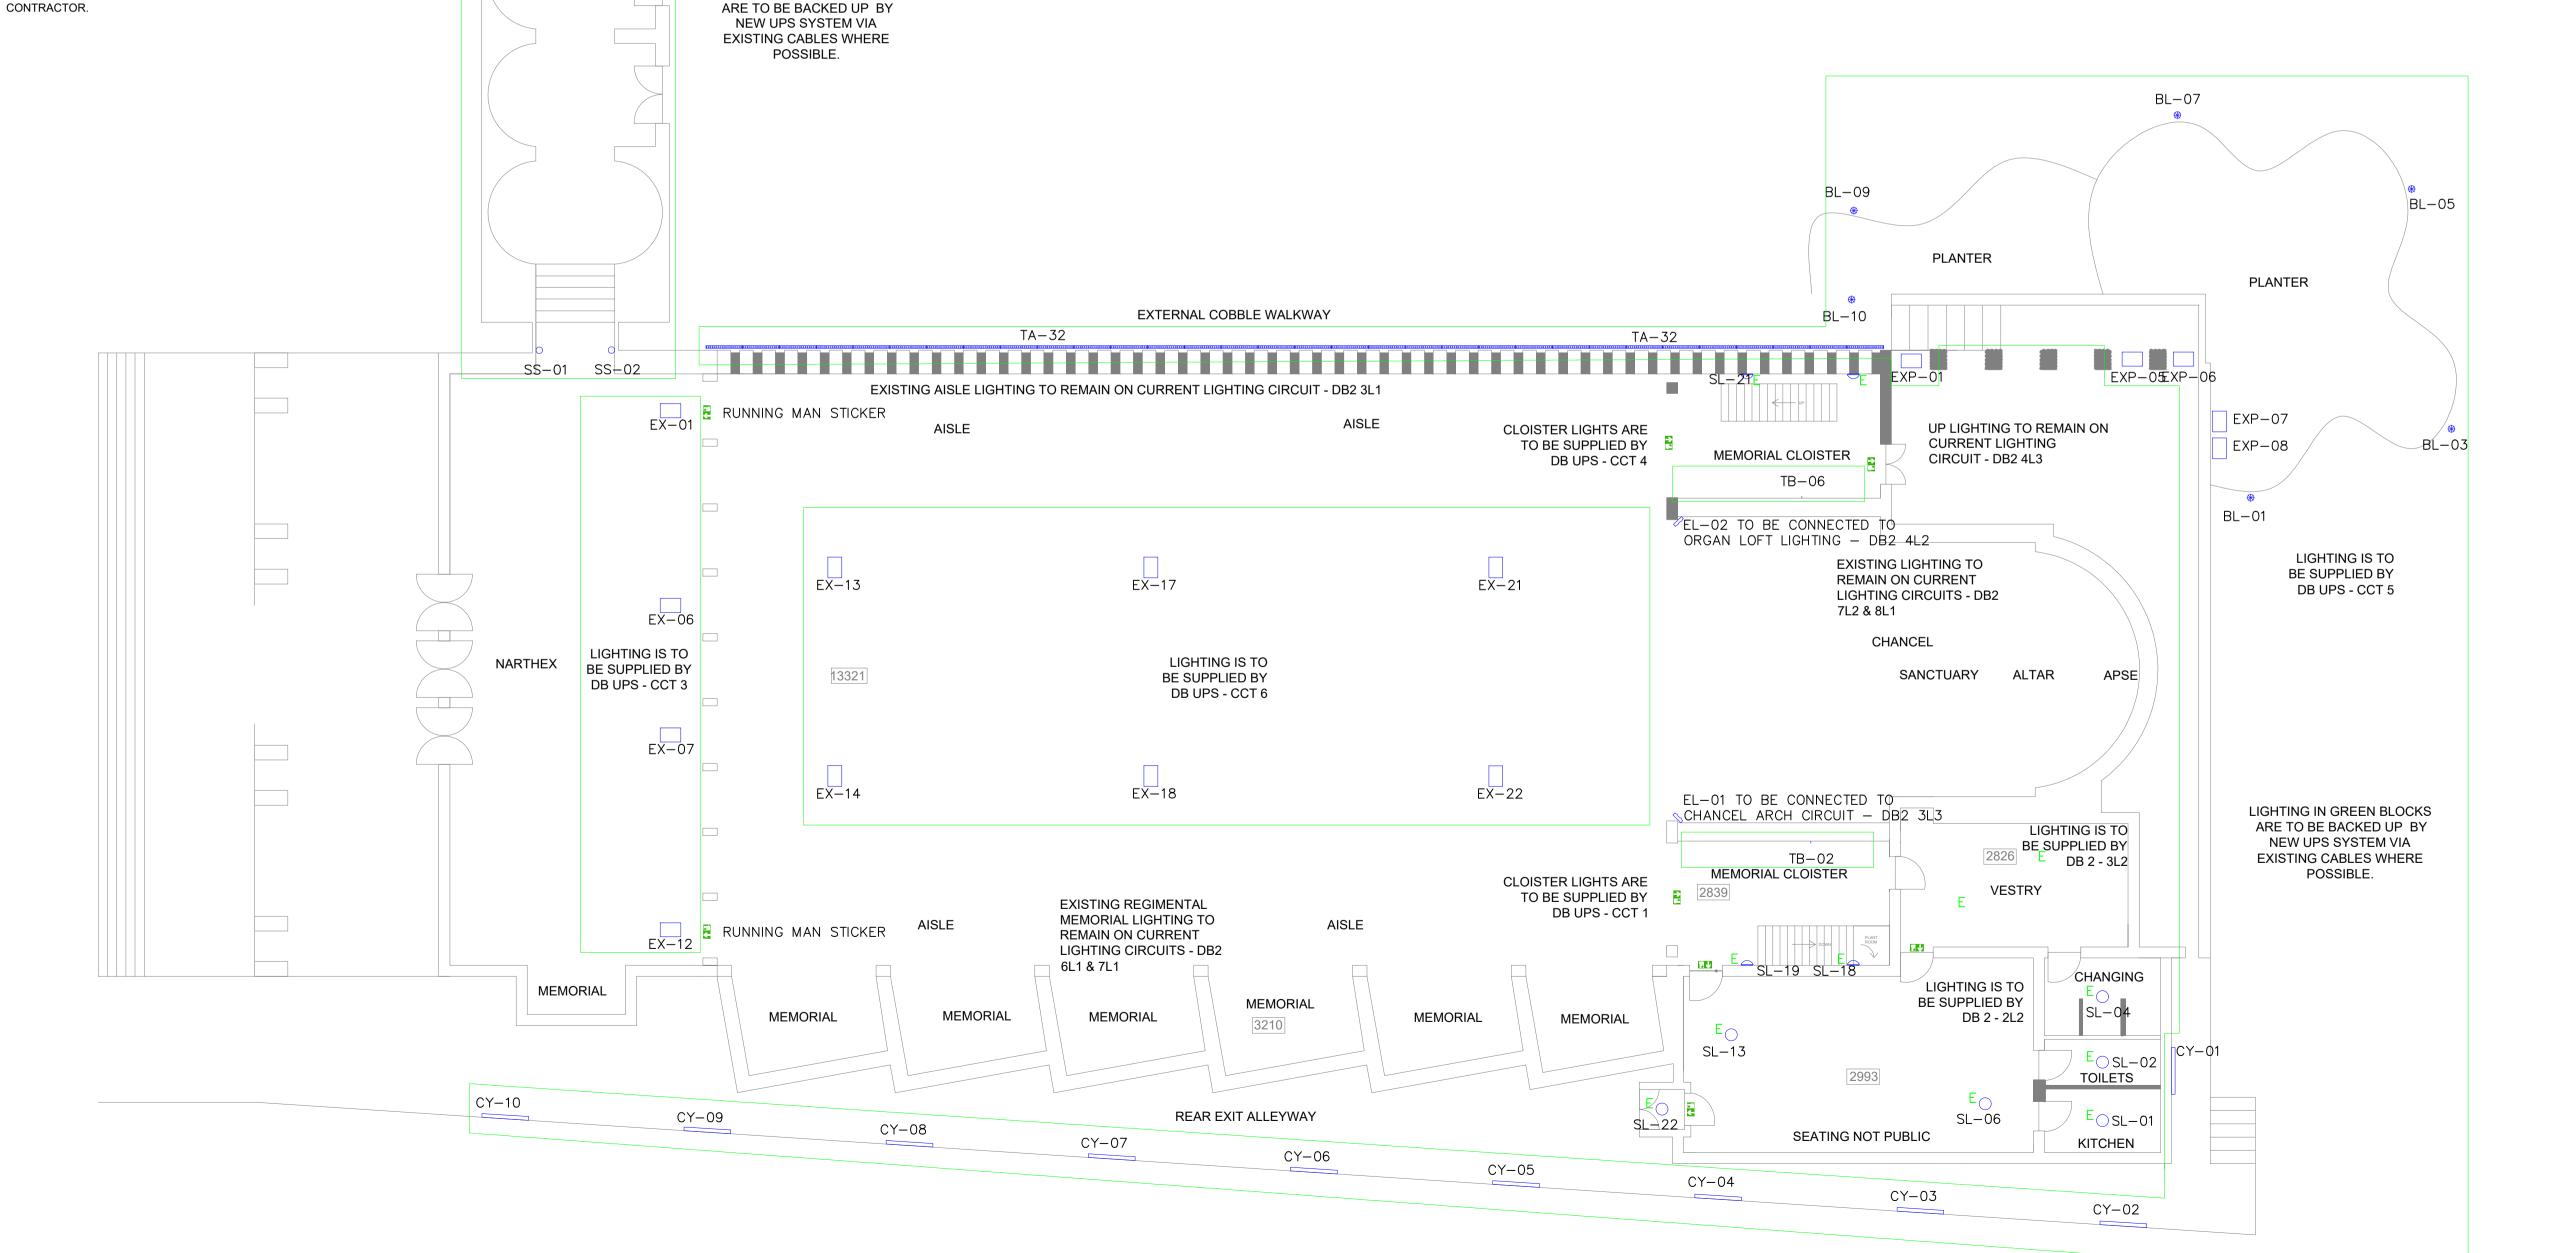

LIGHTING IS TO

BE SUPPLIED BY

DB UPS - CCT 7

WAR MEMORIAL

CLOISTER

LIGHTING IN GREEN BLOCKS

- 4. NEW CABLES ARE TO BE ROUTED ALONG EXISTING CABLE ROUTES, WHERE POSSIBLE, AND IN SUCH A WAY AS TO NOT DISTRACT FROM THE BUILDINGS AESTHETICS.
- CABLES RUN IN PARTITION WALLS & CEILING VOIDS ARE TO COMPLY WITH REGULATIONS 522-06-05 & 522-06-06 OF BS7671.
- ALL POSITIONS OF FITTINGS TO BE COORDINATED WITH ALL OTHER SERVICES ON SITE BY THE CONTRACTOR.
- 7. INTERNAL LIGHTING IS TO BE CONTROLLED BY EXISTING LIGHT SWITCHES, WITH LOAD TRANSFER RELAYS INSTALLED FOR THE UPS BACKED UP FITTINGS.
- 8. EXTERNAL LUMINARIES ARE TO BE CONTROLLED BY PIR AND AMBIENT LIGHT DETECTION. EXACT QUANTITIES AND LOCATIONS OF SENSORS SHALL BE DETERMINED BY THE