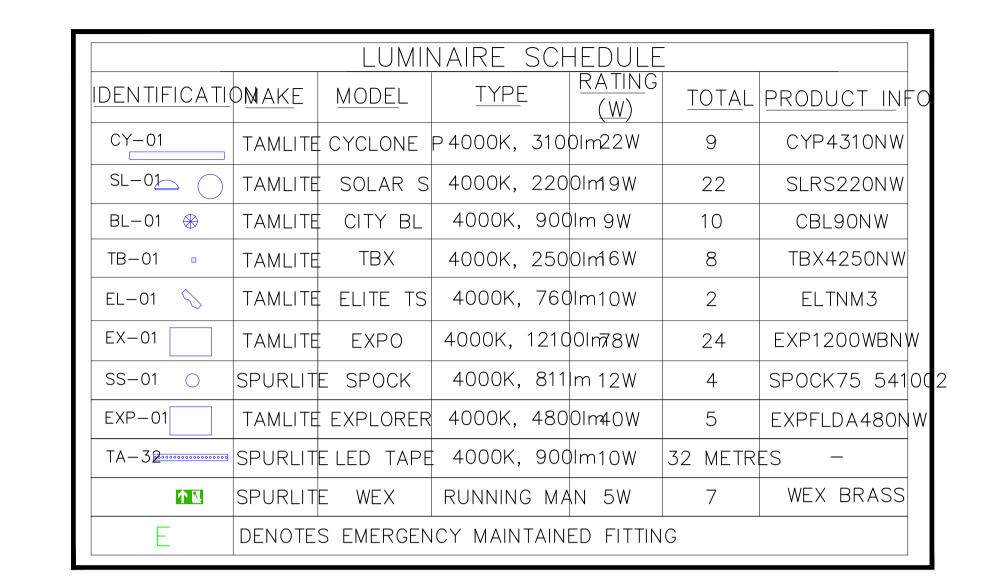

## LIGHTING NOTES

- 1. ALL ACCESSORY/EQUIPMENT POSITIONS ARE INDICATIVE ONLY. THE CONTRACTOR IS TO OBTAIN APPROVAL FROM THE PROJECT MANAGER FOR ANY CHANGE FROM DETAILED LAYOUTS PRIOR TO THE INSTALLATION.
- 2. REFER TO LUMINARIE LEGEND FOR LUMINARIE TYPES.
- 3. ALL EMERGENCY EXIT SIGN LUMINARIES ARE TO BE LOCATED IN ACCORDANCE WITH WITH BS5266-1:2016, THIS DESIGN IS NOT A BAFE ACCREDITED DESIGN.